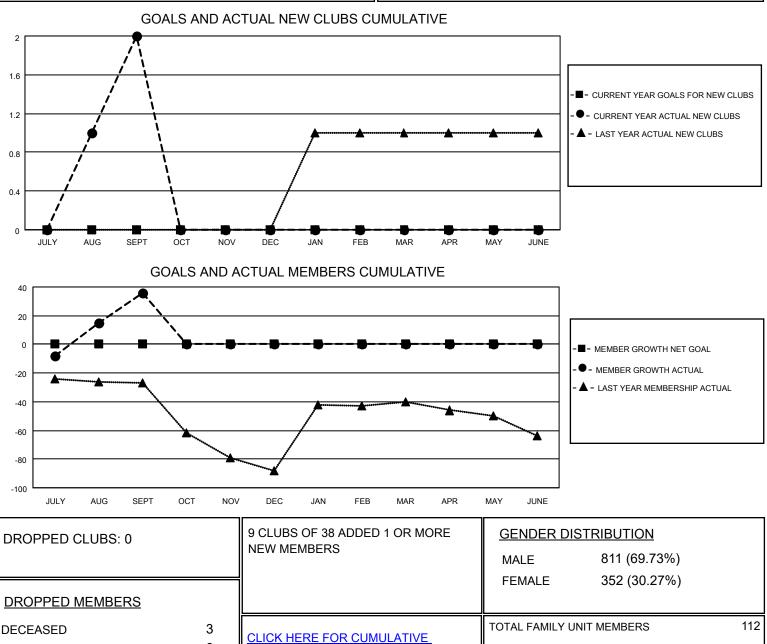

## District 2 T1

Results as of: 9/30/2020

| Clubs                 |               |           |               | Members               |                         |                         |                                                    |
|-----------------------|---------------|-----------|---------------|-----------------------|-------------------------|-------------------------|----------------------------------------------------|
| RESULTS FOR 2020-2021 |               |           |               | RESULTS FOR 2020-2021 |                         |                         |                                                    |
| QUARTER               | NEW CLUB GOAL | NEW CLUBS | DROPPED CLUBS | QUARTER               | IBER GROWTH NET<br>GOAL | MEMBER GROWTH<br>ACTUAL | DROPPED<br>MEMBERS ACTUAL<br>(including transfers) |
| JULY/AUG/SEPT         | 0             | 2         | 0             | JULY/AUG/SEPT         | 0                       | 66                      | 25                                                 |
| OCT/NOV/DEC           | 0             | 0         | 0             | OCT/NOV/DEC           | 0                       | 0                       | 0                                                  |
| JAN/FEB/MAR           | 0             | 0         | 0             | JAN/FEB/MAR           | 0                       | 0                       | 0                                                  |
| APR/MAY/JUNE          | 0             | 0         | 0             | APR/MAY/JUNE          | 0                       | 0                       | 0                                                  |